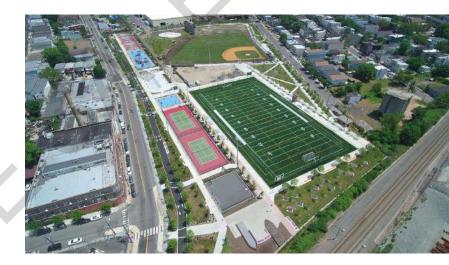

Berry Lane Park was also recently constructed within the neighborhood, and is the largest municipal park in Jersey City sitting on 17.5 acres. Much of the park contains great recreational space, with basketball courts, tennis courts, baseball fields, soccer fields, and a universal playground.

## AERIAL

| Berry Lane Park                       | .2 Miles             |
|---------------------------------------|----------------------|
| Arlington Park                        | .2 Miles             |
| Harrys Daughter                       | .4 Miles             |
| Light Rail Station                    | .5 miles             |
| The Grind Coffee                      | .3 Miles             |
| Mordi's Sandwiches                    | .3 Miles             |
|                                       |                      |
| The Grind General Store               | .5 Miles             |
| The Grind General Store<br>Plant Base | .5 Miles<br>.5 Miles |
|                                       |                      |
| Plant Base                            | .5 Miles             |
| Plant Base<br>Downtown Jersey City    | .5 Miles<br>.7 Miles |