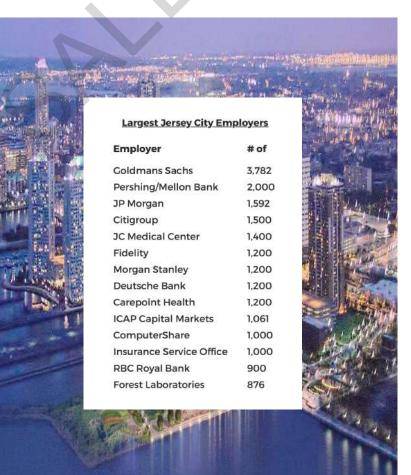

#### Economics

With a booming downtown and growing population, Jersey City is the second most populous town in New Jersey. It is an ideal location for tenants looking for easy commuting, given the immediate access to midtown (Hudson Yards) and lower Manhattan (Wall St). With the Hudson Waterfront being a significant discount to comparable office product across the river, its no wonder it continues to grow and grow, year over year.

The Goldman Sachs Tower, one of the most iconic buildings along the waterfront and second tallest building in New Jersey, is dedicated to Goldman Sach's middle and back-end office employees and also houses Royal Bank of Canada and New York Life Investment offices. Commonly referred to as "Wall Street West", Jersey City is home to a number of financial firms, including, Pershing, JP Morgan, Chase, Citi, Bank of America, and BNP Paribas.