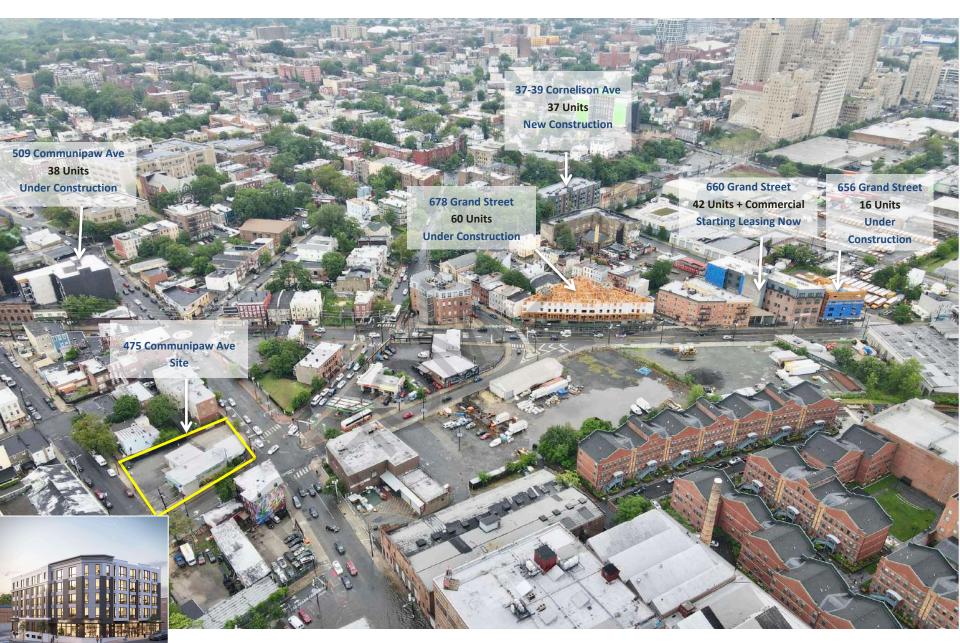

-------------------------------|----------------------|
| Arlington Park                        | .2 Miles             |
| Harrys Daughter                       | .4 Miles             |
| Light Rail Station                    | .5 miles             |
| The Grind Coffee                      | .3 Miles             |
| Mordi's Sandwiches                    | .3 Miles             |
|                                       |                      |
| The Grind General Store               | .5 Miles             |
| The Grind General Store<br>Plant Base | .5 Miles<br>.5 Miles |
|                                       |                      |
| Plant Base                            | .5 Miles             |
| Plant Base<br>Downtown Jersey City    | .5 Miles<br>.7 Miles |





#### LOCAL DEVELOPMENT



#### LOCAL DEVELOPMENT



#### **FLOOR PLANS**

#### BASEMENT

#### **GROUND FLOOR**



#### **FLOOR PLANS**

FLOORS 2-5



ROOF

#### **CONSTRUCTION SUMMARY**

Foundation: Cast in-place concrete

**Frame / Exterior Walls:** Wood frame with glass, brick, masonry exterior, and metal panels

Interior Walls: Sheetrock painted walls and ceiling in units

Floor Construction: Concrete Deck, Wood Framing Above

Elevators: One passenger elevator

HVAC: Centralized HVAC

**Fire Protection:** The fire alarm system consists of a single connection to the municipal fire department loop. The fire alarm control panel is in the main electrical room. The building is equipped throughout with automatic sprinkler systems.

Electrical: 100 Amp Per Unit

**Utilities:** Electric & Gas – PSE&G, Water & Sewer –