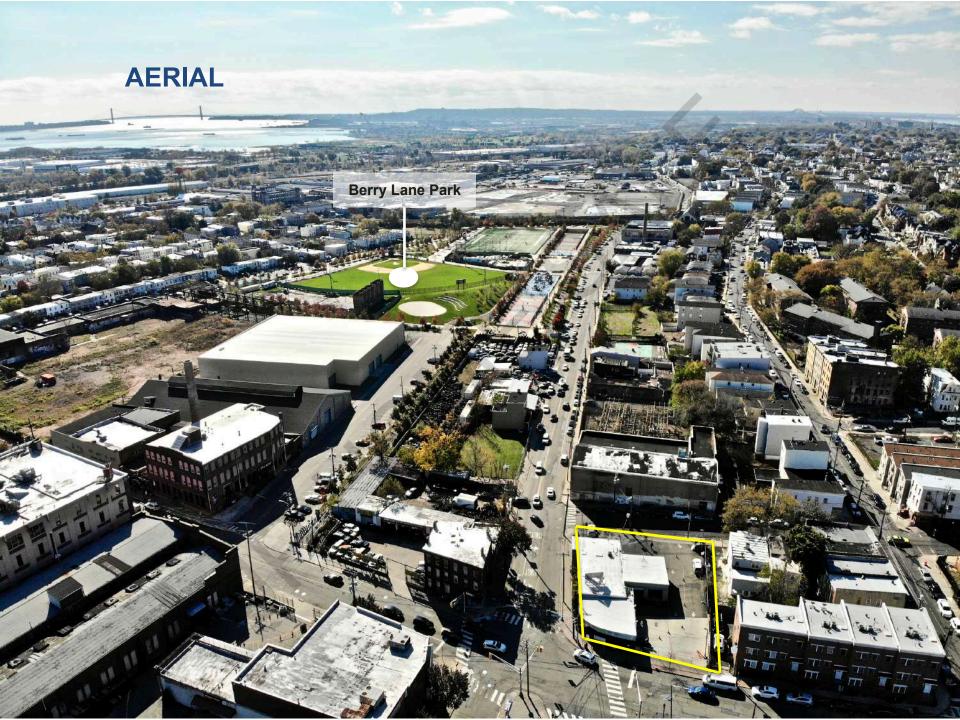

## AERIAL

| Berry Lane Park                       | .2 Miles             |
|---------------------------------------|----------------------|
| Arlington Park                        | .2 Miles             |
| Harrys Daughter                       | .4 Miles             |
| Light Rail Station                    | .5 miles             |
| The Grind Coffee                      | .3 Miles             |
| Mordi's Sandwiches                    | .3 Miles             |
|                                       |                      |
| The Grind General Store               | .5 Miles             |
| The Grind General Store<br>Plant Base | .5 Miles<br>.5 Miles |
|                                       |                      |
| Plant Base                            | .5 Miles             |
| Plant Base<br>Downtown Jersey City    | .5 Miles<br>.7 Miles |