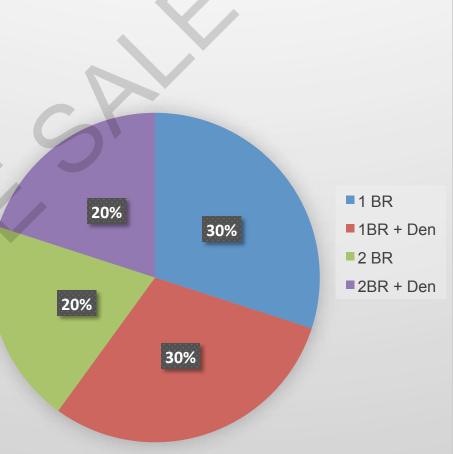

**475** *Communipaw* offers a diverse mix of top of the line finishes in their one bedrooms, one bedrooms with den's, two bedrooms, and two bedrooms with den's.

Block: 17206 Lot: 12 Lot Size: 11,720 SF

### 40 Residential Units Unit Mix

| Projected Rent Roll         |                                 | UNIT TYPE                                                                                                                                                                                |                                       | SF                                                                | th  | PSF                                                                                  |   | Monthly                                                                                                                    | Annual                                                                                                                              | Notes              |
|-----------------------------|---------------------------------|------------------------------------------------------------------------------------------------------------------------------------------------------------------------------------------|---------------------------------------|-------------------------------------------------------------------|-----|--------------------------------------------------------------------------------------|---|----------------------------------------------------------------------------------------------------------------------------|-------------------------------------------------------------------------------------------------------------------------------------|--------------------|
| Commercial/Ground Floor     |                                 |                                                                                                                                                                                          |                                       |                                                                   |     |                                                                                      | _ |                                                                                                                            |                                                                                                                                     |                    |
| Commercial/Ground Proof     |                                 | Commercial Unit 1                                                                                                                                                                        |                                       | 6,100                                                             |     | \$25.00                                                                              | ۲ | \$12,708.33                                                                                                                | \$152,500.00                                                                                                                        |                    |
| TOTAL                       |                                 |                                                                                                                                                                                          |                                       |                                                                   |     |                                                                                      |   | \$12,708.33                                                                                                                | \$102,000.00                                                                                                                        |                    |
| FLOOR 2                     |                                 |                                                                                                                                                                                          |                                       |                                                                   |     |                                                                                      | - |                                                                                                                            |                                                                                                                                     |                    |
| All units have washer/dryer |                                 | 2 bedroom 2 bath + Den                                                                                                                                                                   |                                       | 1,252                                                             |     | \$28.00                                                                              |   | \$2,921.33                                                                                                                 | \$35,056.00                                                                                                                         | -                  |
| -                           | 2                               | 1 bedroom 1 bath + den                                                                                                                                                                   |                                       | 798                                                               |     | \$31.00                                                                              |   | \$2,061.50                                                                                                                 | \$24,738.00                                                                                                                         |                    |
|                             | 3                               | 2 bed 2 bath                                                                                                                                                                             |                                       | 1,032                                                             |     | \$31.00                                                                              |   | \$2,666.00                                                                                                                 | \$31,992.00                                                                                                                         |                    |
|                             | 4                               | 1 bed 1 bath + den                                                                                                                                                                       |                                       | 845                                                               |     | \$31.00                                                                              |   | \$2,182.92                                                                                                                 | \$26,195.00                                                                                                                         |                    |
|                             | 5                               | 1 bedroom 1 bath                                                                                                                                                                         |                                       | 780                                                               |     | \$21.95                                                                              |   | \$1,427.00                                                                                                                 | \$17,124.00                                                                                                                         | Affordable         |
|                             | 6                               | 2 bedroom 2 bath                                                                                                                                                                         |                                       | 1,024                                                             |     | \$30.00                                                                              |   | \$2,560.00                                                                                                                 | \$30,720.00                                                                                                                         |                    |
|                             | 7                               | 1 bedroom 1 bath                                                                                                                                                                         |                                       | 709                                                               |     | \$24.15                                                                              |   | \$1,427.00                                                                                                                 | \$17,124.00                                                                                                                         | Affordable         |
|                             | 8                               | 2 Bed 2 Bath + Den                                                                                                                                                                       |                                       | 1,208                                                             |     | \$29.00                                                                              |   | \$2,919.33                                                                                                                 | \$35,032.00                                                                                                                         |                    |
|                             | 9                               | 1 bed 1 bath + Den                                                                                                                                                                       |                                       | 847                                                               |     | \$29.00                                                                              |   | \$2,046.92                                                                                                                 | \$24,563.00                                                                                                                         | Terrace            |
| TOTAL                       | 10                              | 1 bedroom 1 bath                                                                                                                                                                         | F                                     | 788                                                               |     | \$30.00                                                                              |   | \$1,970.00                                                                                                                 | \$23,640.00                                                                                                                         | Terrace            |
| TOTAL<br>FLOOR 3            |                                 | (4) 2 beds   (6) 1 beds                                                                                                                                                                  |                                       | 9,283                                                             | 8.4 | \$28.51                                                                              |   | \$22,182.00                                                                                                                | \$266,184.00                                                                                                                        | n                  |
| PLOOK 5                     | 1                               | 2 bedroom 2 bath + Den                                                                                                                                                                   |                                       | 1,252                                                             |     | \$29.00                                                                              |   | \$3,025.67                                                                                                                 | \$36,308.00                                                                                                                         |                    |
|                             | 2                               | 1 bedroom 1 bath + den                                                                                                                                                                   |                                       | 798                                                               |     | \$31.00                                                                              |   | \$2,061.50                                                                                                                 | \$24,738.00                                                                                                                         |                    |
|                             | 2                               | 2 bed 2 bath                                                                                                                                                                             |                                       | 1,032                                                             |     | \$31.00                                                                              | - | \$2,666.00                                                                                                                 | \$31,992.00                                                                                                                         |                    |
|                             | 4                               | 1 bed 1 bath + den                                                                                                                                                                       |                                       | 845                                                               |     | \$31.00                                                                              |   | \$2,182.92                                                                                                                 | \$26,195.00                                                                                                                         |                    |
|                             | 5                               | 1 bedroom 1 bath                                                                                                                                                                         |                                       | 780                                                               | r   | \$21.95                                                                              |   | \$1,427.00                                                                                                                 | \$17,124.00                                                                                                                         | Affordable         |
|                             | 6                               | 2 bedroom 2 bath                                                                                                                                                                         |                                       | 1,024                                                             |     | \$31.00                                                                              |   | \$2,645.33                                                                                                                 | \$31,744.00                                                                                                                         | Allordable         |
|                             | 7                               | 1 bedroom 1 bath                                                                                                                                                                         |                                       | 709                                                               |     | \$24.15                                                                              |   | \$1,427.00                                                                                                                 | \$17,124.00                                                                                                                         | Affordable         |
|                             | 8                               | 2 Bed 2 Bath + Den                                                                                                                                                                       |                                       | 1,208                                                             |     | \$29.00                                                                              |   | \$2,919.33                                                                                                                 | \$35,032.00                                                                                                                         | , and denie        |
|                             | 9                               | 1 bed 1 bath + Den                                                                                                                                                                       |                                       | 847                                                               |     | \$31.00                                                                              |   | \$2,188.08                                                                                                                 | \$26,257.00                                                                                                                         | Terrace            |
|                             | 10                              | 1 bedroom 1 bath                                                                                                                                                                         |                                       | 788                                                               |     | \$30.00                                                                              | * | \$1,970.00                                                                                                                 | \$23,640.00                                                                                                                         | Terrace            |
| TOTAL                       |                                 | (4) 2 beds   (6) 1 beds                                                                                                                                                                  |                                       | 9,283                                                             | F   | \$28.91                                                                              | • | \$22,512.83                                                                                                                | \$270,154.00                                                                                                                        |                    |
| FLOOR 4                     |                                 |                                                                                                                                                                                          | · · · · · · · · · · · · · · · · · · · |                                                                   |     |                                                                                      |   |                                                                                                                            |                                                                                                                                     |                    |
|                             | 1                               | 2 bedroom 2 bath + Den                                                                                                                                                                   |                                       | 1,252                                                             |     | \$30.00                                                                              |   | \$3,130.00                                                                                                                 | \$37,560.00                                                                                                                         |                    |
|                             | 2                               | 1 bedroom 1 bath + den                                                                                                                                                                   |                                       | 798                                                               |     | \$31.00                                                                              |   | \$2,061.50                                                                                                                 | \$24,738.00                                                                                                                         |                    |
|                             | 3                               | 2 bed 2 bath                                                                                                                                                                             |                                       | 1,032                                                             |     | \$31.00                                                                              |   | \$2,666.00                                                                                                                 | \$31,992.00                                                                                                                         |                    |
|                             | 4                               | 1 bed 1 bath + den                                                                                                                                                                       |                                       | 845                                                               |     | \$31.00                                                                              |   | \$2,182.92                                                                                                                 | \$26,195.00                                                                                                                         |                    |
|                             | 5                               | 1 bedroom 1 bath                                                                                                                                                                         |                                       | 780                                                               |     | \$30.00                                                                              |   | \$1,950.00                                                                                                                 | \$23,400.00                                                                                                                         |                    |
|                             | 6                               | 2 bedroom 2 bath                                                                                                                                                                         |                                       | 1,024                                                             |     | \$31.00                                                                              |   | \$2,645.33                                                                                                                 | \$31,744.00                                                                                                                         |                    |
|                             | 7                               | 1 bedroom 1 bath                                                                                                                                                                         |                                       | 709                                                               |     | \$34.00                                                                              | 1 | \$2,008.83                                                                                                                 | \$24,106.00                                                                                                                         |                    |
|                             | 8                               | 2 Bed 2 Bath + Den                                                                                                                                                                       |                                       | 1,208                                                             |     | \$30.00                                                                              | 2 | \$3,020.00                                                                                                                 | \$36,240.00                                                                                                                         |                    |
|                             | 9                               | 1 bed 1 bath + Den                                                                                                                                                                       |                                       | 847                                                               |     | \$31.50                                                                              |   | \$2,223.38                                                                                                                 | \$26,680.50                                                                                                                         | Terrace            |
| TOTAL                       | 10                              | 1 bedroom 1 bath                                                                                                                                                                         |                                       | 788                                                               |     | \$30.00                                                                              |   | \$1,970.00                                                                                                                 | \$23,640.00                                                                                                                         | Terrace            |
| TOTAL<br>FLOOR 5            |                                 | (4) 2 beds   (6) 1 beds                                                                                                                                                                  |                                       | 9,283                                                             | 14  | \$30.95                                                                              |   | \$23,857.96                                                                                                                | \$286,295.50                                                                                                                        |                    |
| FLOOR 5                     |                                 |                                                                                                                                                                                          |                                       |                                                                   |     |                                                                                      |   |                                                                                                                            |                                                                                                                                     |                    |
|                             |                                 | 2 bodroom 2 both + Don                                                                                                                                                                   |                                       | 1 252                                                             |     | \$20.00                                                                              |   | \$2 120 00                                                                                                                 |                                                                                                                                     |                    |
|                             | 1                               | 2 bedroom 2 bath + Den<br>1 bedroom 1 bath + den                                                                                                                                         |                                       | 1,252                                                             |     | \$30.00                                                                              | - | \$3,130.00                                                                                                                 | \$37,560.00                                                                                                                         |                    |
|                             | 1 2 3                           | 1 bedroom 1 bath + den                                                                                                                                                                   |                                       | 798                                                               |     | \$31.00                                                                              |   | \$2,061.50                                                                                                                 | \$24,738.00                                                                                                                         |                    |
|                             | 3                               | 1 bedroom 1 bath + den<br>2 bed 2 bath                                                                                                                                                   |                                       | 798<br>1,032                                                      |     | \$31.00<br>\$31.00                                                                   |   | \$2,061.50<br>\$2,666.00                                                                                                   | \$24,738.00<br>\$31,992.00                                                                                                          |                    |
|                             | 345                             | 1 bedroom 1 bath + den<br>2 bed 2 bath<br>1 bed 1 bath + den                                                                                                                             |                                       | 798<br>1,032<br>845                                               |     | \$31.00<br>\$31.00<br>\$31.00                                                        |   | \$2,061.50<br>\$2,666.00<br>\$2,182.92                                                                                     | \$24,738.00<br>\$31,992.00<br>\$26,195.00                                                                                           |                    |
|                             | 3<br>4<br>5                     | 1 bedroom 1 bath + den<br>2 bed 2 bath<br>1 bed 1 bath + den<br>1 bedroom 1 bath                                                                                                         |                                       | 798<br>1,032<br>845<br>780                                        |     | \$31.00<br>\$31.00<br>\$31.00<br>\$30.00                                             |   | \$2,061.50<br>\$2,666.00<br>\$2,182.92<br>\$1,950.00                                                                       | \$24,738.00<br>\$31,992.00<br>\$26,195.00<br>\$23,400.00                                                                            |                    |
|                             | 3<br>4<br>5<br>6                | 1 bedroom 1 bath + den<br>2 bed 2 bath<br>1 bed 1 bath + den<br>1 bedroom 1 bath<br>2 bedroom 2 bath                                                                                     |                                       | 798<br>1,032<br>845<br>780<br>1,024                               |     | \$31.00<br>\$31.00<br>\$31.00<br>\$30.00<br>\$32.00                                  |   | \$2,061.50<br>\$2,666.00<br>\$2,182.92<br>\$1,950.00<br>\$2,730.67                                                         | \$24,738.00<br>\$31,992.00<br>\$26,195.00<br>\$23,400.00<br>\$32,768.00                                                             |                    |
|                             | 3<br>4<br>5<br>6<br>7           | 1 bedroom 1 bath + den<br>2 bed 2 bath<br>1 bed 1 bath + den<br>1 bedroom 1 bath<br>2 bedroom 2 bath<br>1 bedroom 1 bath                                                                 |                                       | 798<br>1,032<br>845<br>780<br>1,024<br>709                        |     | \$31.00<br>\$31.00<br>\$30.00<br>\$32.00<br>\$35.00                                  |   | \$2,061.50<br>\$2,666.00<br>\$2,182.92<br>\$1,950.00<br>\$2,730.67<br>\$2,067.92                                           | \$24,738.00<br>\$31,992.00<br>\$26,195.00<br>\$23,400.00<br>\$32,768.00<br>\$24,815.00                                              |                    |
|                             | 3<br>4<br>5<br>6<br>7<br>8      | 1 bedroom 1 bath + den<br>2 bed 2 bath<br>1 bed 1 bath + den<br>1 bedroom 1 bath<br>2 bedroom 2 bath<br>1 bedroom 1 bath<br>2 Bed 2 Bath + Den                                           |                                       | 798<br>1,032<br>845<br>780<br>1,024<br>709<br>1,208               |     | \$31.00<br>\$31.00<br>\$30.00<br>\$32.00<br>\$35.00<br>\$30.00                       |   | \$2,061.50<br>\$2,666.00<br>\$2,182.92<br>\$1,950.00<br>\$2,730.67<br>\$2,067.92<br>\$3,020.00                             | \$24,738.00<br>\$31,992.00<br>\$26,195.00<br>\$23,400.00<br>\$32,768.00<br>\$24,815.00<br>\$36,240.00                               | Terrace            |
|                             | 3<br>4<br>5<br>6<br>7<br>8<br>9 | 1 bedroom 1 bath + den<br>2 bed 2 bath<br>1 bed 1 bath + den<br>1 bedroom 1 bath<br>2 bedroom 2 bath<br>1 bedroom 1 bath<br>2 Bed 2 Bath + Den<br>1 bed 1 bath + Den                     |                                       | 798<br>1,032<br>845<br>780<br>1,024<br>709<br>1,208<br>847        |     | \$31.00<br>\$31.00<br>\$30.00<br>\$32.00<br>\$35.00<br>\$30.00<br>\$31.50            |   | \$2,061.50<br>\$2,666.00<br>\$2,182.92<br>\$1,950.00<br>\$2,730.67<br>\$2,067.92<br>\$3,020.00<br>\$2,223.38               | \$24,738.00<br>\$31,992.00<br>\$26,195.00<br>\$23,400.00<br>\$32,768.00<br>\$24,815.00<br>\$36,240.00<br>\$26,680.50                | Terrace            |
| τοται                       | 3<br>4<br>5<br>6<br>7<br>8      | 1 bedroom 1 bath + den<br>2 bed 2 bath<br>1 bed 1 bath + den<br>1 bedroom 1 bath<br>2 bedroom 2 bath<br>1 bedroom 1 bath<br>2 Bed 2 Bath + Den<br>1 bed 1 bath + Den<br>1 bedroom 1 bath |                                       | 798<br>1,032<br>845<br>780<br>1,024<br>709<br>1,208<br>847<br>788 | r   | \$31.00<br>\$31.00<br>\$30.00<br>\$32.00<br>\$35.00<br>\$30.00<br>\$31.50<br>\$30.00 |   | \$2,061.50<br>\$2,666.00<br>\$2,182.92<br>\$1,950.00<br>\$2,730.67<br>\$2,067.92<br>\$3,020.00<br>\$2,223.38<br>\$1,970.00 | \$24,738.00<br>\$31,992.00<br>\$26,195.00<br>\$23,400.00<br>\$32,768.00<br>\$24,815.00<br>\$36,240.00<br>\$26,680.50<br>\$23,640.00 | Terrace<br>Terrace |
| TOTAL<br>PARKING SPOTS      | 3<br>4<br>5<br>6<br>7<br>8<br>9 | 1 bedroom 1 bath + den<br>2 bed 2 bath<br>1 bed 1 bath + den<br>1 bedroom 1 bath<br>2 bedroom 2 bath<br>1 bedroom 1 bath<br>2 Bed 2 Bath + Den<br>1 bed 1 bath + Den                     |                                       | 798<br>1,032<br>845<br>780<br>1,024<br>709<br>1,208<br>847        | r   | \$31.00<br>\$31.00<br>\$30.00<br>\$32.00<br>\$35.00<br>\$30.00<br>\$31.50            |   | \$2,061.50<br>\$2,666.00<br>\$2,182.92<br>\$1,950.00<br>\$2,730.67<br>\$2,067.92<br>\$3,020.00<br>\$2,223.38               | \$24,738.00<br>\$31,992.00<br>\$26,195.00<br>\$23,400.00<br>\$32,768.00<br>\$24,815.00<br>\$36,240.00<br>\$26,680.50                |                    |