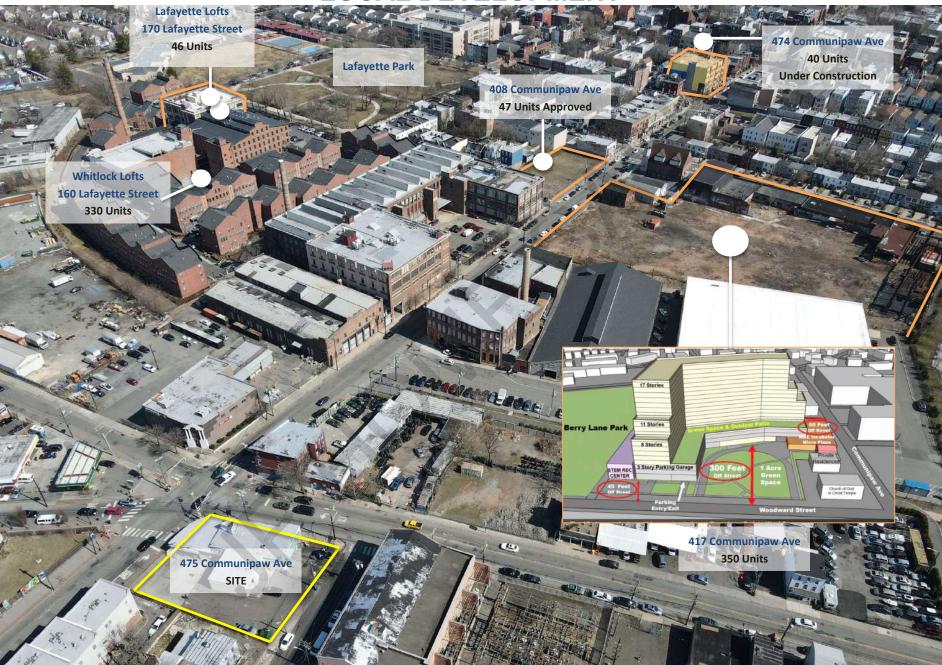

-----|----------------------|
| Arlington Park                        | .2 Miles             |
| Harrys Daughter                       | .4 Miles             |
| Light Rail Station                    | .5 miles             |
| The Grind Coffee                      | .3 Miles             |
| Mordi's Sandwiches                    | .3 Miles             |
|                                       |                      |
| The Grind General Store               | .5 Miles             |
| The Grind General Store<br>Plant Base | .5 Miles<br>.5 Miles |
|                                       |                      |
| Plant Base                            | .5 Miles             |
| Plant Base<br>Downtown Jersey City    | .5 Miles<br>.7 Miles |





#### LOCAL DEVELOPMENT



#### LOCAL DEVELOPMENT



#### **FLOOR PLANS**

#### BASEMENT

#### **GROUND FLOOR**



#### **FLOOR PLANS**

FLOORS 2-5



ROOF

#### **CONSTRUCTION SUMMARY**

Foundation: Cast in-place concrete

**Frame / Exterior Walls:** Wood frame with glass, brick, masonry exterior, and metal panels

Interior Walls: Sheetrock painted walls and ceiling in units

Floor Construction: Concrete Deck, Wood Framing Above

Elevators: One passenger elevator

HVAC: Centralized HVAC

**Fire Protection:** The fire alarm system consists of a single connection to the municipal fire department loop. The fire alarm control panel is in the main electrical room. The building is equipped throughout with automatic sprinkler systems.

Electrical: 100 Amp Per Unit

**Utilities:** Electric & Gas – PSE&G, Water & Sewer – Jersey City MUA

### 40 Re