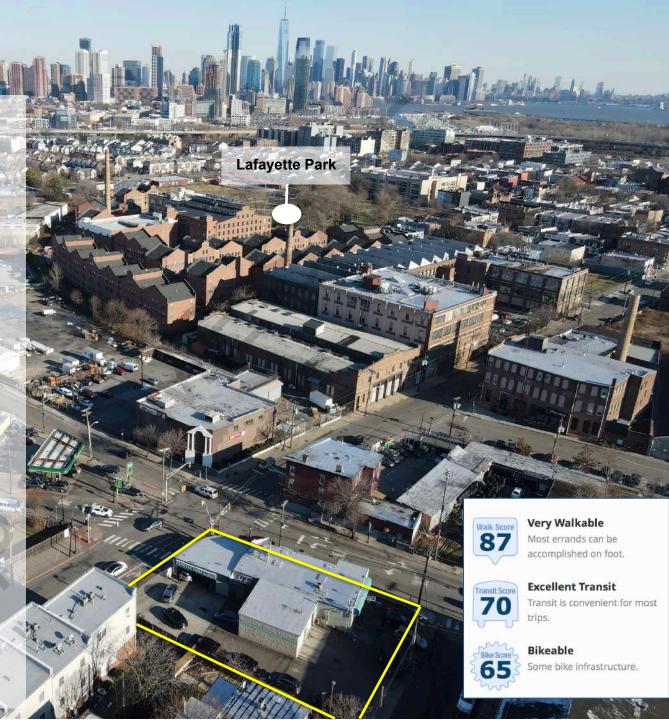

## AERIAL

| Berry Lane Park                       | .2 Miles             |
|---------------------------------------|----------------------|
| Arlington Park                        | .2 Miles             |
| Harrys Daughter                       | .4 Miles             |
| Light Rail Station                    | .5 miles             |
| The Grind Coffee                      | .3 Miles             |
| Mordi's Sandwiches                    | .3 Miles             |
|                                       |                      |
| The Grind General Store               | .5 Miles             |
| The Grind General Store<br>Plant Base | .5 Miles<br>.5 Miles |
|                                       |                      |
| Plant Base                            | .5 Miles             |
| Plant Base<br>Downtown Jersey City    | .5 Miles<br>.7 Miles |