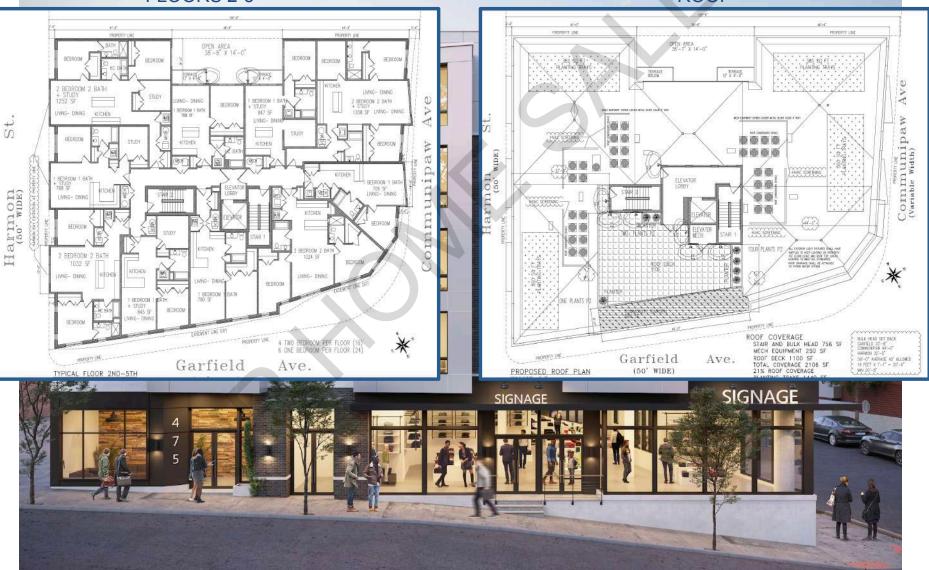

#### **FLOOR PLANS**

#### **FLOOR PLANS**

FLOORS 2-5

ROOF

#### **EXECUTIVE SUMMARY**

Approved Plans in place for (40) residential apartments, 6,100 square feet of retail commercial space, 22 parking spaces, a luxury green roof with rooftop decks and NYC views, 40 bicycle storage spaces, fitness facility, central lobby area, and private outdoor residence lounge area.

Number of Apartments: 36 Market Rate Units 4 Affordable Units

**Property Layout:** 5 stories, 40 residential units over 1 ground level of retail commercial space and amenities with 22 parking spaces below

Rentable SF: 43,232 SF;

37,132 SF Residential6,100 SF retail Commercial

Parking: 22 Garage Covered Parking Spaces

View from Communipaw & Garfield