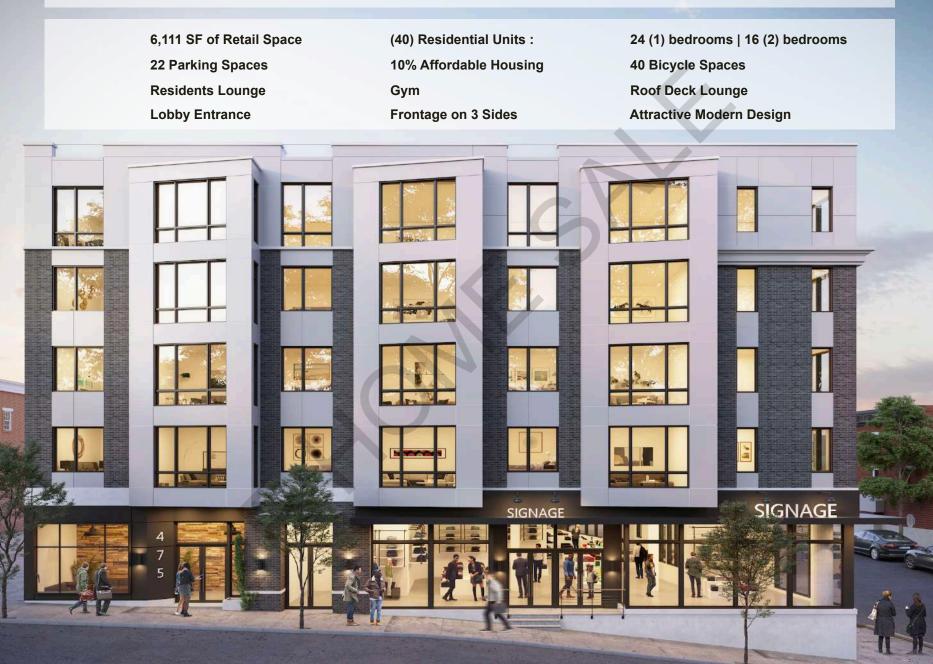

#### **PROJECT HIGHLIGHTS**

#### **EXECUTIVE SUMMARY**

Approved Plans in place for (40) residential apartments, 6,100 square feet of retail commercial space, 22 parking spaces, a luxury green roof with rooftop decks and NYC views, 40 bicycle storage spaces, fitness facility, central lobby area, and private outdoor residence lounge area.

Number of Apartments: 36 Market Rate Units 4 Affordable Units

**Property Layout:** 5 stories, 40 residential units over 1 ground level of retail commercial space and amenities with 22 parking spaces below

Rentable SF: 43,232 SF;

37,132 SF Residential6,100 SF retail Commercial

Parking: 22 Garage Covered Parking Spaces

View from Communipaw & Garfield